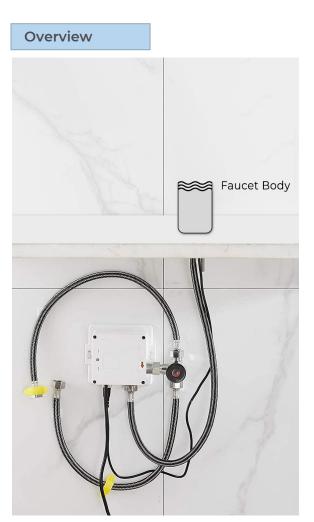

## Specs

Power: DC:6V(4AA alkaline battery) AC:220V-240V; 50/60HZ Water Consumption: 0.05Mpa-0.6Mpa Detection Zone: 16-32 cm or adjustable Motor valve lifespan: up to 500000 flushes Battery lifespan: 100000 cycles Static Power Consumption: 0.36mw Working Power consumption: 0.5mw Inductive Opening Time: < 1 second Inductive Closing Time: < 2 second Dia.of inlet / outlet pipe: G1/2" Flux: ≥0.07L/S Power Supply: Box Transformer (BOX) Temperature Mixer: Below Deck Manual Mixing Valve (BDM) Factory Default Timeout: 30s Factory Default GPC: 0.75 Working pressure: 0.05 - 1.6 Mpa Water flow: 1.2GPM (4.54 L/Min) @ 60PSI